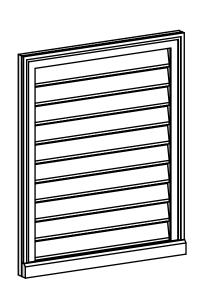

## GVPVE26X3203SF

26"W X 32"H RECTANGLE SURFACE MOUNT PVC GABLE VENT: FUNCTIONAL, W/ 2"W X 2"P **BRICKMOULD SILL FRAME** 

**VENTING AREA: 49.5 SQ IN** LOUVER HEIGHT: 2 3/4"

LOUVER QTY: 10

**FRONT** 

SIDE

EKENA MILLWORK 2300 WEST MAIN ST. CLARKSVILLE, TX 75426 TOLL FREE: 866-607-0453 WWW.EKENAMILLWORK.COM