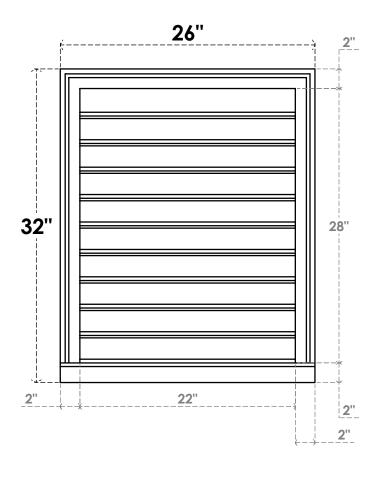

## GVPVE26X3203SF

26"W X 32"H RECTANGLE SURFACE MOUNT PVC GABLE VENT: FUNCTIONAL, W/ 2"W X 2"P **BRICKMOULD SILL FRAME** 

**VENTING AREA: 49.5 SQ IN** LOUVER HEIGHT: 2 3/4"

LOUVER QTY: 10

**FRONT** 

SIDE

EKENA MILLWORK 2300 WEST MAIN ST. CLARKSVILLE, TX 75426 TOLL FREE: 866-607-0453 WWW.EKENAMILLWORK.COM